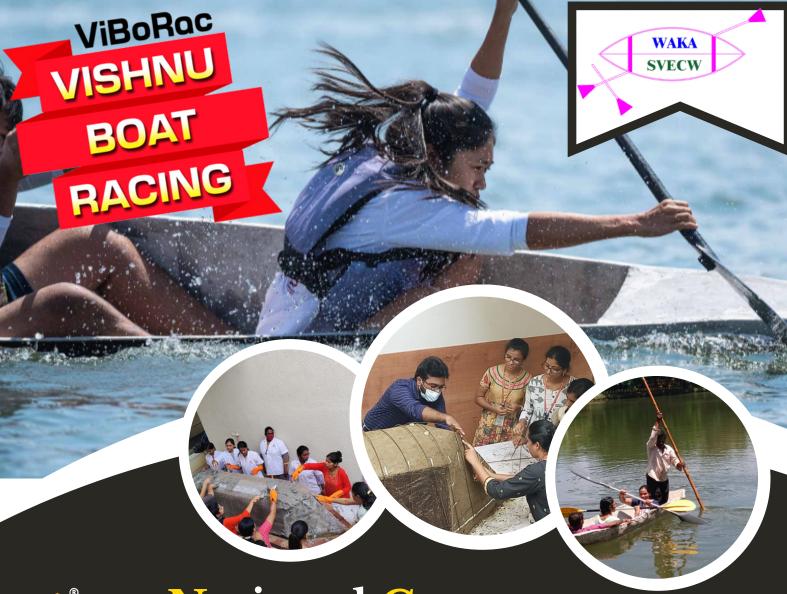

# National Concrete **Canoe Competition**

**Organized by** 

## SHRI VISHNU ENGINEERING COLLEGE FOR WOMEN (A)

#### DATE

August -2 to 4, 2023

### LOCATION

Vishnupur, Bhimavaram, West Godavari Dist, Andhrapradesh,India, Pin-534202

Register now <a href="https://forms.gle/STa6HYApocbFK5Za7">https://forms.gle/STa6HYApocbFK5Za7</a>

(Exclusively for Female Students)