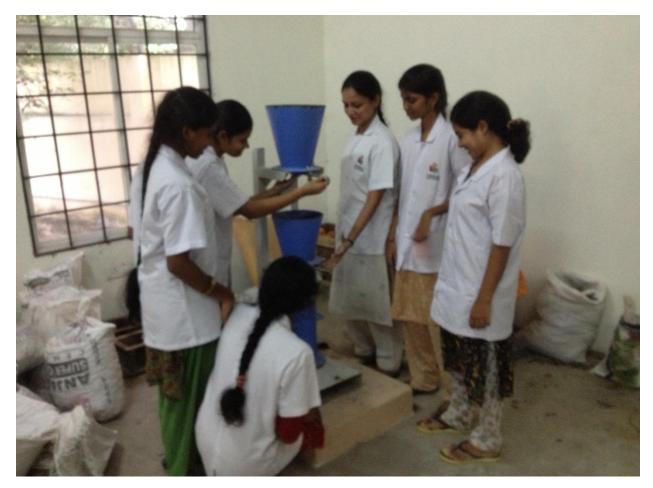

## List of Experiments:

- 1. Normal Consistency and Fineness of Cement
- 2. Initial and Final Setting Times of Cement
- 3. Specific Gravity of Cement
- 4. Soundness of Cement
- 5. Sieve Analysis of Fine and Coarse Aggregates
- 6. Bulking of Sand
- 7. Compressive Strength of Concrete
- 8. Specific Gravity of Coarse and Fine Aggregates