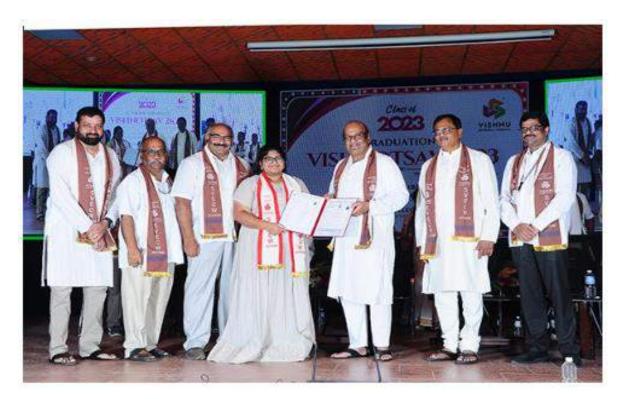

## SHRI VISHNU ENGINEERING COLLEGE FOR WOMEN :: BHIMAVARAM (Autonomous)

**ANNUAL REPORT :: 2022-23** 