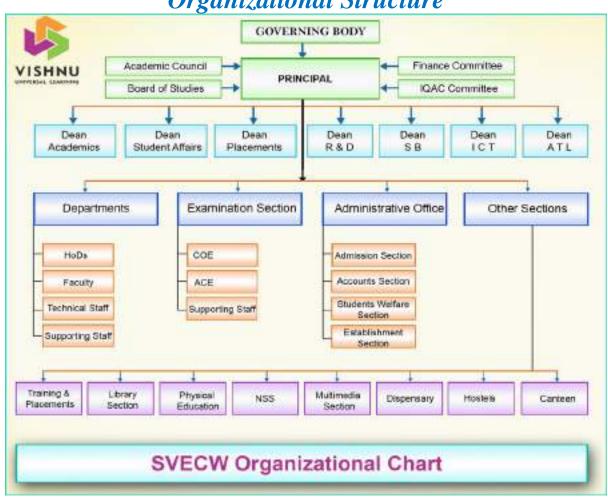

|                                                                                                                                                                                                                                      | 2                                                                                                                                                                                                                                                                      |                                                                                                                                                                                                                                                           |

## Organizational Structure



## Members of Governing Body

| Sri. K. V. Vishnu Raju, Chairman, SVES                                                           | Chairman         |
|--------------------------------------------------------------------------------------------------|------------------|
| Sri. R. Ravichandran, Vice-Chairman, SVES                                                        | Member           |
| Sri. K. Aditya Vissam, Secretary, SVES                                                           | Member           |
| Dr. U. Chandra Sekhar, Program Director, Wipro 3D, Bangalore                                     | Member           |
| Dr. M. Swaroopa Rani, Professor - CE, UCEK, JNTUK Kakinada                                       | Member           |
| Dr. Buddha Singh, School of Computer & Systems