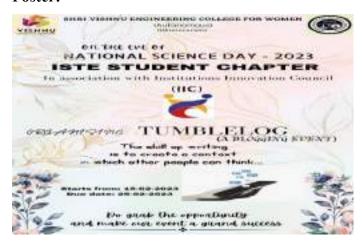

rooms in 1980's vs 2020's

#### **Poster:**



| s.no | Name          | Branch   | College | Prize           |
|------|---------------|----------|---------|-----------------|
| 1    | P.VL.Manasa   | III-IT   | SVECW   | I st            |
| 2    | Annapurna     | DCME     | SBSP    | 2 <sup>nd</sup> |
| 3    | M.Sai Deepika | Pharma-D | SVCP    | 3 rd            |

**EVENT -2 Tumblelog:** It is an online Blogging Event in which each participant need to write a blog on the topic given to them. we gave to write a blog on "Case Study on Tech Gadgets". The blog can be written in any blogging website and share their link in the given google form. The sample blog we provided is written in the Medium.com. website The marks will be awarded based on their content, presentation.

#### **Poster:**



#### **Number of Participants: 5**

#### **WINNERS:**

| SNO | NAME                  | REGISTER NO | BRANCH |
|-----|-----------------------|-------------|--------|
| 1   | D Renuka Ganga        | 22B01A1231  | IT     |
| 2   | Neethipudi<br>Pranaya | 21B01A5477  | AIDS   |
| 3   | Dangeti Sravya        | 21B01A5424  | AIDS   |

**EVENT -3: Project -Expo:** A project expo is an Event in which the participants are needed to present their projects and explain about the theme of their projects to the judges and students. The participants should answer the questions asked by the judges and people who visited their project.

#### Poster:



#### **Number of Projects:**

- ➤ 10 projects
- > 3 individual projects
- > 7 group projects

#### **WINNERS:**

| SNO | PROJECT NAME