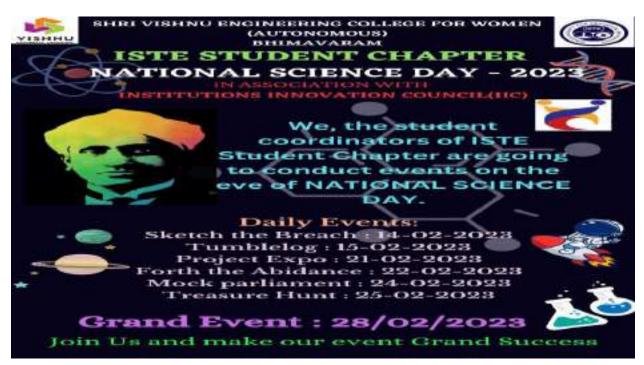

e field of science in India was awarded and honored with a Noble prize in the physics in the year 1930.

National science day 2023 was celebrated on 28<sup>th</sup> February, at Chess Board at open Air auditorium under the **ISTE STUDENT CHAPTER** in Association with **Institution's Innovation Council(IIC)** of Shri Vishnu Engineering College for Women, had organizing various Technical Events under the Esteemed Guidance of ISTE STUDENTCHAPTER Faculty Advisor, Dr. G. R. L. V. N. Srinivasa Raju, Professor, Dean R&D in the academic year 2022-23.In this connection almost 450 students of various colleges around our SVES Campus have actively participated in 9 Technical events which conducted successfully and Prizes are distributed to all the 48 winners among all the events which are described.



❖ EVENT -1: Sketch-The-Breach: In this event participants were given the evolution of inventions from 1980's-2020's. On the given theme they should draw the changes in the inventions(1980's-2020's). Sample picture: Class rooms in 1980's vs 2020's

#### **Poster:**



| s.no | Name          | Branch   | College | Prize           |
|------|---------------|----------|---------|-----------------|
| 1    | P.VL.Manasa   | III-IT   | SVECW   | I st            |
| 2    | Annapurna     | DCME     | SBSP    | 2 <sup>nd</sup> |
| 3    | M.Sai Deepika | Pharma-D | SVCP    | 3 rd            |

**EVENT -2 Tumblelog:** It is an online Blogging Event in which each participant need to write a blog on the topic given to them. we gave to write a blog on "Case Study on Tech Gadgets". The blog can be writte