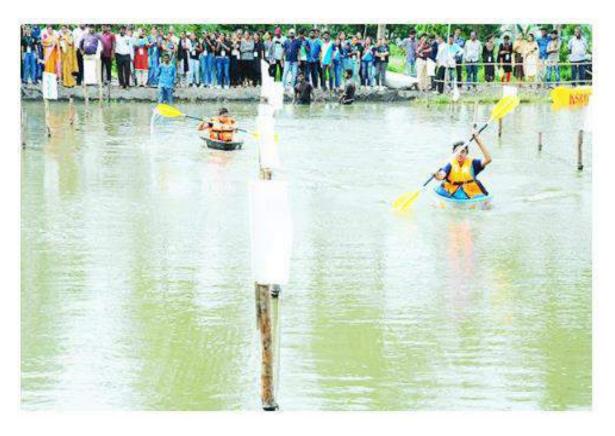

Apart from the curriculum, the students are engaged in a large variety of projects. Some of which are: Visitor tracking system, Unmanned autonomous boat, Bamboo Bicycle, E-stick, Braille Printer etc.

The students of SVECW have the advantage of pursuing their interests and hobbies through a 28 student clubs to showcase their creativity and develop their leadership skills.