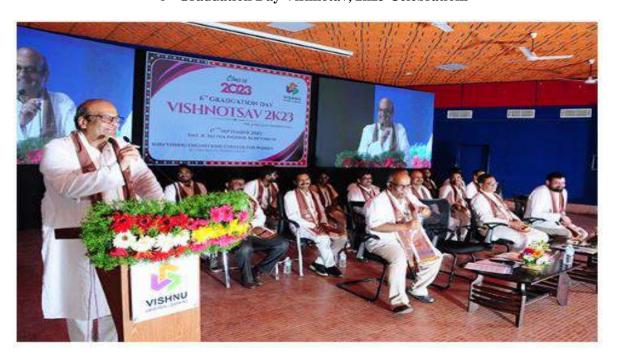

re 107. Celebration of International Yoga Day -2023, SVECW



Figure 108. Celebration of International Yoga Day -2023, SVECW



Figure 109. Celebration of International Yoga Day -2023, SVECW



Figure 110. Celebration of International Yoga Day -2023, SVECW



Figure 111. Celebration of International Yoga Day -2023, SVECW



# 02-08-2023 National Level Concrete Canoe Competition



Figure 112. National Level Concrete Canoe Competition



Figure 113. National Level Concrete Canoe Competition



Figure 114. National Level Concrete Canoe Competition



Figure 115. National Level Concrete Canoe Competition



Figure 116. National Level Concrete Canoe Competition



Figure 117. National Level Concrete Canoe Competition



## 17-09-2023 6<sup>th</sup> Graduation Day Vishnotav, 2k23 Celebrations



Figure 118. 6th Graduation Day Vishnotav, 2k23 Celebrations



Figure 119. 6th Graduation Day Vishnotav, 2k23 Celebrations



Figure 120. 6th Graduation Day Vishnotav, 2k23 Celebrations



Figure 121. 6th Graduation Day Vishnotav, 2k23 Celebrations



Figure 122. 6th Graduation Day Vishnotav, 2k23 Celebrations



Figure 123. 6th Graduation Day Vishnotav, 2k23 Celebrations

## SHRI VISHNU ENGINEERING COLLEGE FOR WOMEN (AUTONOMOUS)

#### ISTE STUDENTS CHAPTER





Date: 17-09-2022

#### REPORT ON ENGINEERS' DAY CELEBRATIONS – 2022

Engineers' Day is celebrated on 15th September 2022 as a tribute to Bharat Ratna Sri Mokshagundam. Visveswarayya, as his **162<sup>nd</sup>** birth anniversary as the father of Civil Engineering, great Engineer, Administrator, an Eminent Statesman, Educationalis