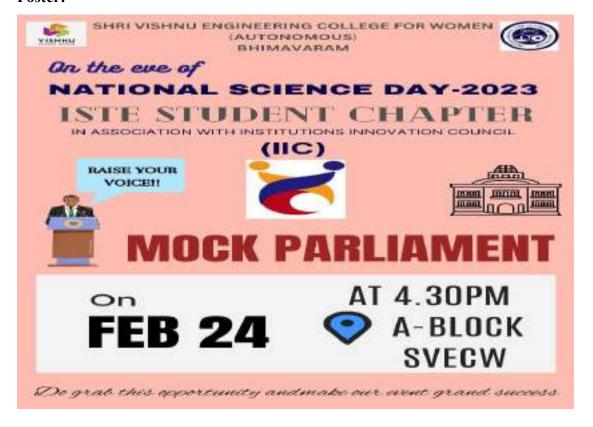

| 2     |
| R.Harshitha   | SVECW            | 2     |
| Geetha        | SVECW            | 2     |
| Lalitha       | SVECW            | 3     |
| Bharathi      | B.V.Raju College | 3     |
| Yasaswi       | B.V.Raju college | 3     |
| Bindu         | SBSP             | 3     |

#### Glimpses:







**EVENT -5: Mock -Parliament:** Mock parliament is similar to debate in which it consists of two teams a ruling party and an opposing party with a speaker. Three bills are given in which they need to debate whether the bill is to be passed or not. Each bill is given 10 minutes of time. The marks are awarded individually to a person based on whether they addressed the speaker, had a good point to raise against other team members with good grammar and spontaneity.

#### **Poster:**



#### **Number of Participants**:28

#### **WINNERS:**

| SNO | NAME              | REGISTER<br>NO | college |
|-----|-------------------|----------------|---------|
| 1   | G.Sai Girija      | 21B01A0434     | SVECW   |
| 2   | P.Joswitha        | 21B01A0476     | SVECW   |
| 3   | G.Ravali          | 22093-CM-041   | SBSP    |
| 4   | P.Lahari          | 21093-CM-128   | SBSP    |
| 5   | D.N.L.V.Manasa    | 22093-IM-051   | SBSP    |
| 6   | M.Bhavana Sandhya | 22093-CH-100   | SBSP    |
| 7   | Ch.Sai Keerthana  | 122015         | SVCP    |
| 8   | M.Annapurneshwari | 21093-CM-11    | SBSP    |

#### **Glimpses**





**EVENT -6: Treasure-Hunt:** In this event the we divide participants into team of size **6** and gave a **MORSE CODE SHEET** and given clue for each team different clue