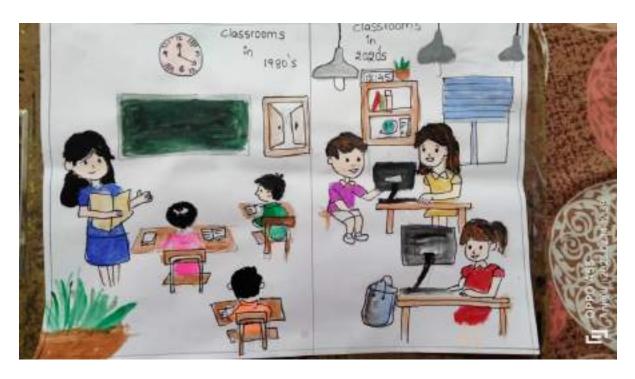

**Institution's Innovation Council(IIC)** of Shri Vishnu Engineering College for Women, had organizing various Technical Events under the Esteemed Guidance of ISTE STUDENTCHAPTER Faculty Advisor, Dr. G. R. L. V. N. Srinivasa Raju, Professor, Dean R&D in the academic year 2022-23.In this connection almost 450 students of various colleges around our SVES Campus have actively participated in 9 Technical events which conducted successfully and Prizes are distributed to all the 48 winners among all the events which are described.



❖ EVENT -1: Sketch-The-Breach: In this event participants were given the evolution of inventions from 1980's-2020's. On the given theme they should draw the changes in the inventions(1980's-2020's). Sample picture: Class rooms in 1980's vs 2020's

#### **Poster:**



| s.no | Name          | Branch   | College | Prize           |
|------|---------------|----------|---------|-----------------|
| 1    | P.VL.Manasa   | III-IT   | SVECW   | I st            |
| 2    | Annapurna     | DCME     | SBSP    | 2 <sup>nd</sup> |
| 3    | M.Sai Deepika | Pharma-D | SVCP    | 3 rd            |

**EVENT -2 Tumblelog:** It is an online Blogging Event in which each participant need to write a blog on the topic given to them. we gave to write a blog on "Case Study on Tech Gadgets". The blog can be written in any blogging website and share their link in the given google form. The sample blog we provided is written in the Medium.com. website The marks will be awarded based on their content, presentation.

#### **Poster:**



#### **Number of Participants: 5**

#### **W