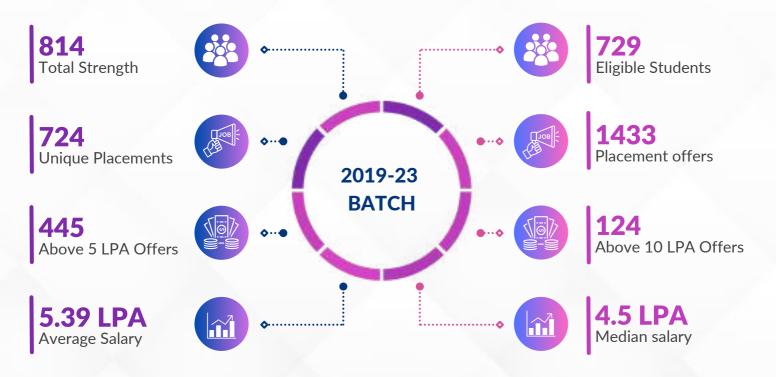

LTANCY SERVICES          | 03 OFFERS<br>3.5 LPA   | тесн<br>mahindra        | 27 OFFERS<br>3.25 LPA  | FOCUS EDUMATICS         | 52 OFFERS<br>4.0 LPA  |



## **Dream offers (above 10 LPA)**



01 OFFER 41 LPA



01 OFFER 23 LPA



01 OFFER 19.4 LPA



01 OFFER 16.3 LPA



02 OFFERS 13.8 LPA





publicis sapient

20 OFFERS 12.47 LPA **vathena**health

03 OFFERS 12 LPA amadeus

02 OFFERS 11.77 LPA



69 OFFERS 11.20 LPA



01 OFFER 11 LPA

STATE STREET

10 OFFERS 11 LPA



03 OFFERS 10.12 LPA



10 OFFERS 10 LPA





# **PLACEMENTS REPORT**

2019-23 BATCH

### SHRI VISHNU ENGINEERING COLLEGE FOR WOMEN:: BHIMAVARAM

(AUTONOMOUS)

APPROVED BY AICTE, NEW DELHI | AFFLIATED TO JNTUK KAKINADA ACCRIDITED BY NAAC A+ GRADE | ACCRIDITED BY NBA | NIRF (201-250 BAND)





## **Placement Statistics**



# Year wise unique placements





# **Department wise Selections**

| Branch     | No. of<br>Students | Eligible<br>Students | No. of<br>Offers | Unique<br>Placements | Above<br>10 LPA | Above<br>20 LPA | Highest<br>Package |
|------------|--------------------|----------------------|------------------|----------------------|-----------------|-----------------|--------------------|
| Civil      | 64                 | 43                   | 71               | 44                   | 0               | 0               | 5 LPA              |
| CSE        | 211                | 197                  | 469              | 199                  | 54              | 1               | 41 LPA             |
| ECE        | 206                | 189                  | 348              | 184