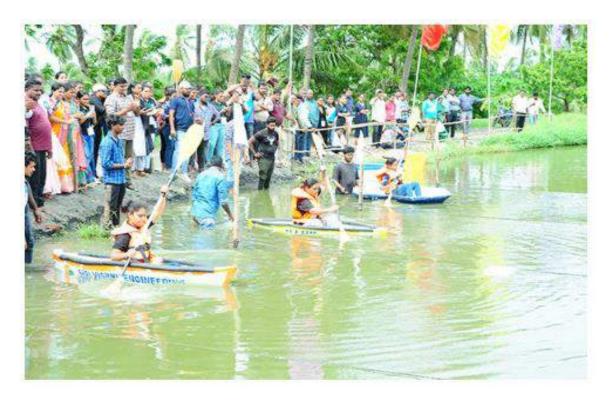

Apart from the curriculum, the students are engaged in a large variety of projects. Some of which are: Visitor tracking system, Unmanned autonomous boat, Bamboo Bicycle, E-stick, Braille Printer etc.

The students of SVECW have the advantage of pursuing their interests and hobbies through a 28 student clubs to showcase their creativity and develop their leadership skills.