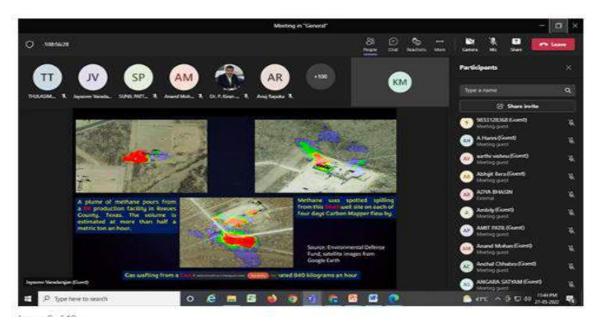

*Date** : 21-06-2022

Chief Guest: Dr G. Srinivas Rao(Principal), Dr P. Srinivas Raju(Vice-Principal)

**Brief report**:

As the prime minister of India initiated the international yoga day, it was organized in the college campus on 21-06-2022. Students were trained with different yogashanas and learned about the importance of yoga and to practice it to maintain health in an exemplary manner.

No. of students attended: 140

No. of faculty attended: 37



Figure 12. Celebration of International Yoga Day -2023, SVECW



Figure 13. Celebration of International Yoga Day -2023, SVECW



Figure 14. Celebration of International Yoga Day -2023, SVECW



### 22-06-2022

One Week National Level Online FDP on Recent Trends in Cyber Security and Machine Learning



Figure 15. One Week FDP on CS & ML



Figure 16. One Week FDP on CS & ML



Figure 17. One Week FDP on CS & ML



Figure 18. One Week FDP on CS & ML



### 25-06-2022

A Campaign Supporting the Save Soil Movement Envisioned by Sadhguru the founder of ISHA Foundation, Organic Farmerettes, club-of-svecw



Figure 19. Support the Save Soil Movement Campaign



Figure 20. Support the Save Soil Movement Campaign



Figure 21. Support the Save Soil Movement Campaign



Figure 22. Support the Save Soil Movement Campaign



Figure 23. Support the Save Soil Movement Campaign



Figure 24. Support the Save Soil Movement Campaign



### 27-06-2022

### Launch of AV on Sri Alluri Seetarama Raju, Azadi Ka Amrit Mahotsav



Figure 25. Azadi Ka Amrit Mahotsav Celebrations



Figure 26. Azadi Ka Amrit Mahotsav Celebrations



Figure 27. Aza