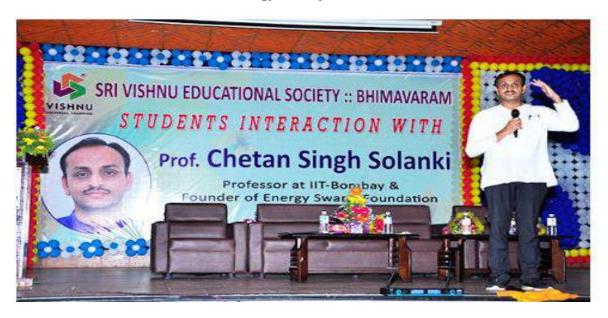

deesh, Managing Director, KAAJ Ventures & Smt Anuradh Jagadeesh, Founder, Konnectme



Figure 1. Students Interaction with Jagadeesh, Director KAAJ Ventures



Figure 2. Students Interaction with Jagadeesh, Director KAAJ Ventures



Figure 3. Students Interaction with Jagadeesh, Director KAAJ Ventures







Figure 5. Student Interaction



Figure 6. Students Interaction with Smt. Anuradha Jagadeesh, Director KAAJ Ventures



Figure 7. Students Interaction with Smt. Anuradha Jagadeesh, Director KAAJ Ventures



### 10-06-2022

### A Webinar on Tools and Technologies in AI, CSE-SVECW



Figure 8. A Webinar on AI Tools



Figure 9. Virtual Webinar on AI Tools



### 21-06-2022

Students Interaction with Prof Chetan Singh Solanki, Professor, IIT Bombay, & Founder of Energy Swaraj Foundation



Figure 10. Students Interaction with Prof. CS solanki, Founder of Energy Swaraj Foundation



Figure 11. Students Interaction with Prof. CS solanki, Founder of Energy Swaraj Foundation



### 21-06-2023

### Celebration of International Yoga Day -2023, SVECW

**Activity Name:** International Yoga Day

**Date** : 21-06-2022

Chief Guest: Dr G. Srinivas Rao(Principal), Dr P. Srinivas Raju(Vice-Principal)

**Brief report**:

As the prime minister of India initiated the international yoga day, it was organized in the college campus on 21-06-2022. Students were trained with different yogashanas and learned about the importance of yoga and to practice it to maintain health in an exemplary manner.

No. of students attended: 140

No. of faculty attended: 37



Figure 12. Celebration of Internati