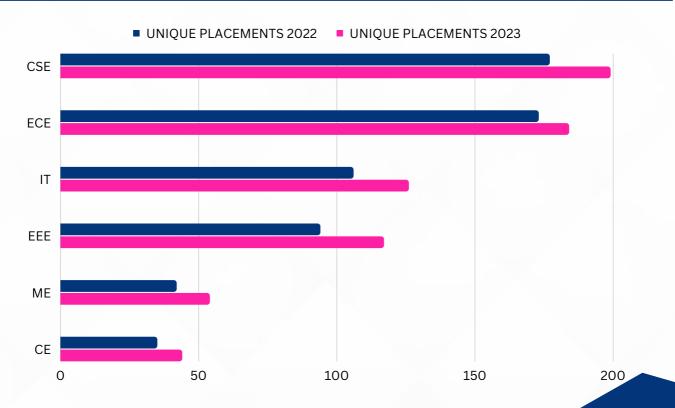

|
| CSE        | 211                | 197                  | 469              | 199                  | 54              | 1               | 41 LPA             |
| ECE        | 206                | 189                  | 348              | 184                  | 30              | 1               | 23 LPA             |
| EEE        | 135                | 119                  | 199              | 117                  | 10              | 0               | 11.2 LPA           |
| IT         | 140                | 126                  | 252              | 126                  | 27              | 0               | 16.3 LPA           |
| Mechanical | 58                 | 55                   | 94               | 54                   | 3               | 0               | 10.12 LPA          |



# **Prominent Recruiters**



| Adobe                                  | 01 OFFER<br>41 LPA     | NP                            | 01 OFFER<br>23 LPA     | LOWE'S                  | 01 OFFER<br>19.4 LPA   | darwinbox               | 01 OFFER<br>16.3 LPA  |
|----------------------------------------|------------------------|-------------------------------|------------------------|-------------------------|------------------------|-------------------------|-----------------------|
| TARGET.                                | 02 OFFERS<br>13.8 LPA  | Flipkart 🙀                    | 02 OFFERS<br>13.52 LPA | publicis<br>sapient     | 20 OFFERS<br>12.47 LPA | <b>*athena</b> health   | 03 OFFERS<br>12 LPA   |
| amadeus                                | 02 OFFERS<br>11.77 LPA | Optum