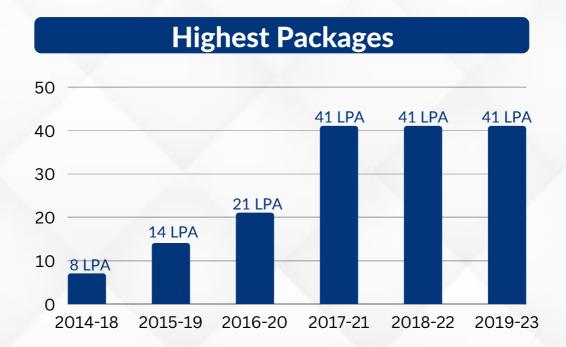

l Quality, Engineered. | 08 OFFERS<br>4.0 LPA   | CGI                           | 43 OFFERS<br>3.93 LPA  | Infosys                 | 23 OFFERS<br>3.6 LPA   | G genpact               | 14 OFFERS<br>3.6 LPA  |
| <u>∲</u> mycaptain                     | 01 OFFER<br>3.5 LPA    | CONSULTANCY SERVICES          | 03 OFFERS<br>3.5 LPA   | тесн<br>mahindra        | 27 OFFERS<br>3.25 LPA  | FOCUS EDUMATICS         | 52 OFFERS<br>4.0 LPA  |



## **Dream offers (above 10 LPA)**



01 OFFER 41 LPA



01 OFFER 23 LPA



01 OFFER 19.4 LPA



01 OFFER 16.3 LPA



02 OFFERS 13.8 LPA





publicis sapient

20 OFFERS 12.47 LPA **vathena**health

03 OFFERS 12 LPA amadeus

02 OFFERS 11.77 LPA



69 OFFERS 11.20 LPA



01 OFFER 11 LPA

STATE STREET

10 OFFERS 11 LPA



03 OFFERS 10.12 LPA



10 OFFERS 10 LPA





# **PLACEMENTS REPORT**

2019-23 BATCH

### SHRI VISHNU ENGINEERING COLLEGE FOR WOMEN:: BHIMAVARAM

(AUTONOMOUS)

APPROVED BY AICTE, NEW DELHI | AFFLIATED TO JNTUK KAKINADA ACCRIDITED BY NAAC A+ GRADE | ACCRIDITED BY NBA | NIRF (201-250 BAND)





## **Placement Statistics**



# Year wise unique placements





# **Department wise Selections**

| Branch     | No. of<br>Students | Eligible<br>Students | No. of<br>Offers | Unique<br>Placements | Above<br>10 LPA | Above<br>20 LPA | Highest<br>Package |
|------------|--------------------|----------------------|------------------|----------------------|-----------------|-----------------|--------------------|
| Civil      | 64                 | 43                   | 71               | 44                   | 0               | 0