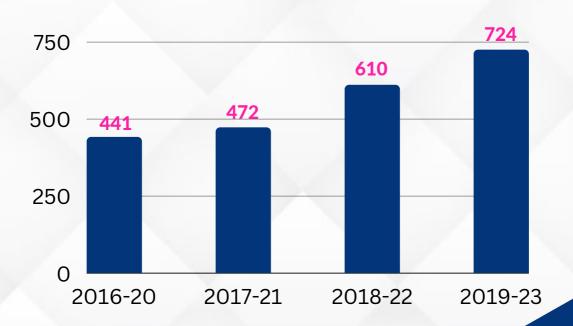

ERS<br>3.5 LPA   | тесн<br>mahindra        | 27 OFFERS<br>3.25 LPA  | FOCUS EDUMATICS         | 52 OFFERS<br>4.0 LPA  |



## **Dream offers (above 10 LPA)**



01 OFFER 41 LPA



01 OFFER 23 LPA



01 OFFER 19.4 LPA



01 OFFER 16.3 LPA



02 OFFERS 13.8 LPA





publicis sapient

20 OFFERS 12.47 LPA **vathena**health

03 OFFERS 12 LPA amadeus

02 OFFERS 11.77 LPA



69 OFFERS 11.20 LPA



01 OFFER 11 LPA

STATE STREET

10 OFFERS 11 LPA



03 OFFERS 10.12 LPA



10 OFFERS 10 LPA





# **PLACEMENTS REPORT**

2019-23 BATCH

### SHRI VISHNU ENGINEERING COLLEGE FOR WOMEN:: BHIMAVARAM

(AUTONOMOUS)

APPROVED BY AICTE, NEW DELHI | AFFLIATED TO JNTUK KAKINADA ACCRIDITED BY NAAC A+ GRADE | ACCRIDITED BY NBA | NIRF (201-250 BAND)





## **Placement Statistics**



# Year wise unique placements





# **Department wise Selections**

| Branch     | No. of<br>Students | Eligible<br>Students | No. of<br>Offers | Unique<br>Placements | Above<br>10 LPA | Above<br>20 LPA | Highest<br>Package |
|------------|--------------------|----------------------|------------------|----------------------|-----------------|-----------------|--------------------|
| Civil      | 64                 | 43                   | 71               | 44                   | 0               | 0               | 5 LPA              |
| CSE        | 211                | 197                  | 469              | 199                  | 54              | 1               | 41 LPA             |
| ECE        | 206                | 189                  | 348              | 184                  | 30              | 1