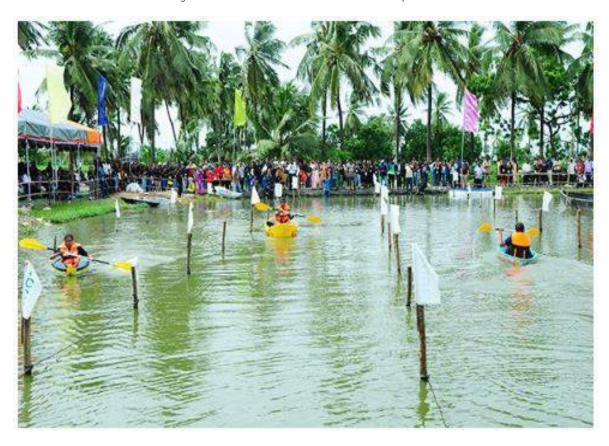

Apart from the curriculum, the students are engaged in a large variety of projects. Some of which are: Visitor tracking system, Unmanned autonomous boat, Bamboo Bicycle, E-stick, Braille Printer etc.

The students of SVECW have the advantage of pursuing their interests and hobbies through a 28 student clubs to showcase their creativity and develop their leadership skills.