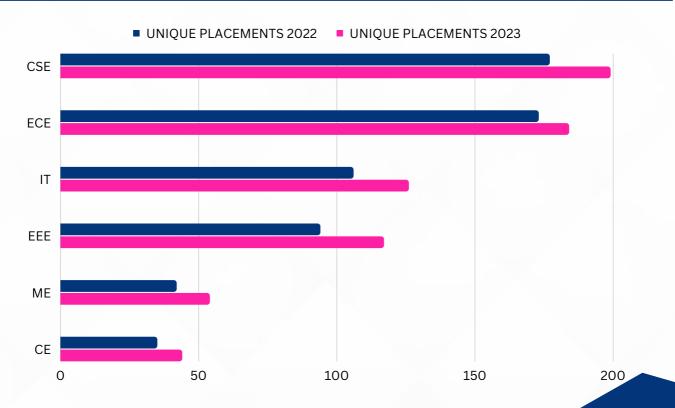

These initiatives always stand SVECW consistently ahead of others in placements from 2015 onwards in top MNCs such as Amazon, Flipkart, Adobe, Caterpillar, ZOHO, JohnDeer, Providence, American Express etc.